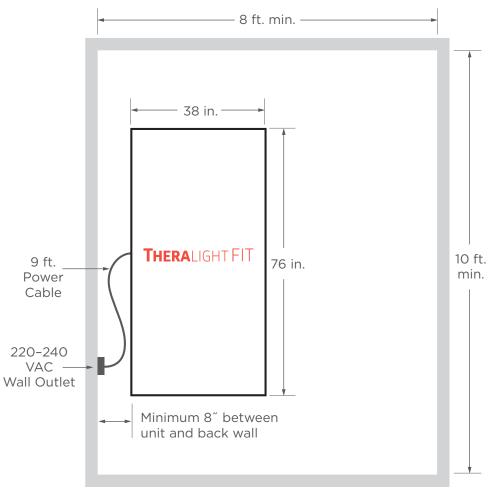

### MINIMUM ROOM DIMENSIONS

**PLEASE NOTE:** Failure to adhere to these minimum space requirements can result in compromised performance and/or damage to the TLFIT, thereby voiding its warranty.

#### PRODUCT SPECIFICATIONS

**Length:** 76 inches (193 cm) **Width:** 38 inches (96.5 cm)

Closed Height: 36 inches (91.5 cm)
Open Height: 51 inches (129.5 cm)

**Weight:** 220 lbs (100 kg)

Weight Capacity: 350 lbs (159 kg)

**Voltage:** 220–240 VAC 30A max 50/60 Hz **Minimum Distance from Back Wall:** 8 inches

### **DIMENSIONAL VIEW**