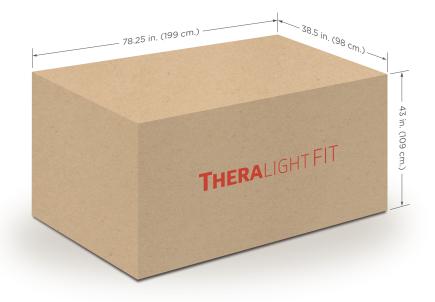

kg)

**Voltage:** 220–240 VAC 30A max 50/60 Hz **Minimum Distance from Back Wall:** 8 inches

### **DIMENSIONAL VIEW**



# **THERALIGHT** FIT

# LED, POWER AND SHIPPING SPECIFICATIONS

# LED SPECIFICATIONS



#### **LED SURFACE AREA**

**TOP:** 70 x 28.5 in. (178 x 72 cm) **BOTTOM:** 70 x 28.5 in. (178 x 72 cm)

TOTAL LED SURFACE AREA: 3,990 SQ. INCHES

#### **LED DIODES**

**TOTAL:** 28,000

IRRADIANCE: 80 mW/cm<sup>2</sup>
LED LIFESPAN: 50,000 hours



## POWER REQUIREMENTS

220-240 VAC 50/60HZ 30A Single Phase NEMA L6-30R NEMA L6-30P

PLEASE NOTE: Failure to properly configure electrical requirements according to NEC standards can result in compromised performance and/or damage to the TLFIT, thereby voiding its warranty.



Plug Provided



Receptacle Required

## SHIPPING DIMENSIONS