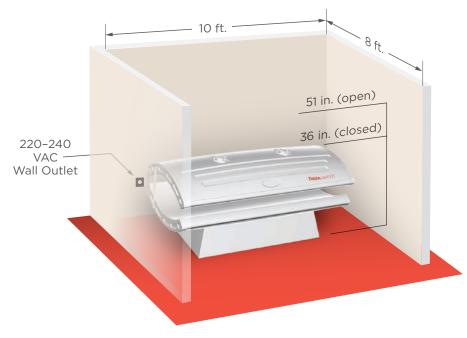

### MINIMUM ROOM DIMENSIONS

**PLEASE NOTE:** Failure to adhere to these minimum space requirements can result in compromised performance and/or damage to the TLFIT, thereby voiding its warranty.

#### PRODUCT SPECIFICATIONS

**Length:** 76 inches (193 cm) **Width:** 38 inches (96.5 cm)

Closed Height: 36 inches (91.5 cm)
Open Height: 51 inches (129.5 cm)

**Weight:** 220 lbs (100 kg)

Weight Capacity: 350 lbs (159 kg)

**Voltage:** 220–240 VAC 30A max 50/60 Hz **Minimum Distance from Back Wall:** 8 inches