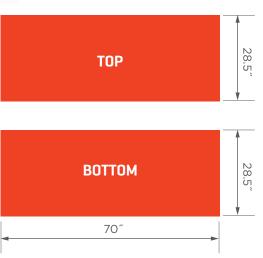

#### **LED SURFACE AREA**

**TOP:** 70 x 28.5 in. (178 x 72 cm) **BOTTOM:** 70 x 28.5 in. (178 x 72 cm)

TOTAL LED SURFACE AREA: 3,990 SQ. INCHES