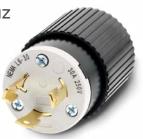

## POWER REQUIREMENTS

220-240 VAC 50/60HZ 30A Single Phase NEMA L6-30R NEMA L6-30P

PLEASE NOTE: Failure to properly configure electrical requirements according to NEC standards can result in compromised performance and/or damage to the TLFIT, thereby voiding its warranty.

Plug Provided

Receptacle Required