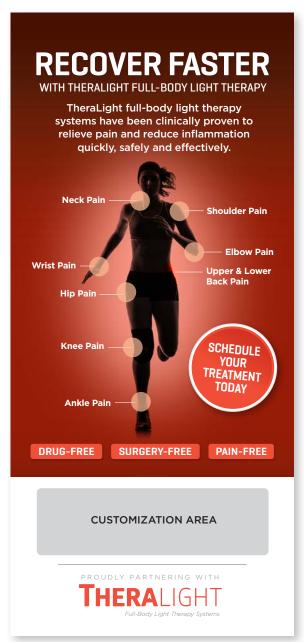

### PROMOTIONAL RACK CARD

- 1 OPTION FOR THE GENERAL PUBLIC
- Customized with your logo, website and contact information
- Brief overview of TheraLight full-body light therapy with a strong call-to-action
- Size: 3.75" x 8.25" (two-sided)

## PROMOTIONAL RACK CARD

- Customized with your logo, website and contact information
- Brief overview of TheraLight full-body light therapy with a strong call-to-action
- Size: 3.75" x 8.25" (two-sided)