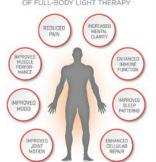

MORE ENERGY REDUCED PAIN BETTER SLEEP IMPROVED MOOD

BENEFITS

TheraLight full-body light therapy systems have been clinically proven to deliver profound effects on a variety of conditions such as:

- Arthritis
- · Low energy levels
- · Nerve regeneration
- Tendinopathies
- Musculoskeletal pain
- · Nerve pain
- · Anxiety and depression
- · Soft tissue healing
- · Sleep disturbances
- · Many other conditions