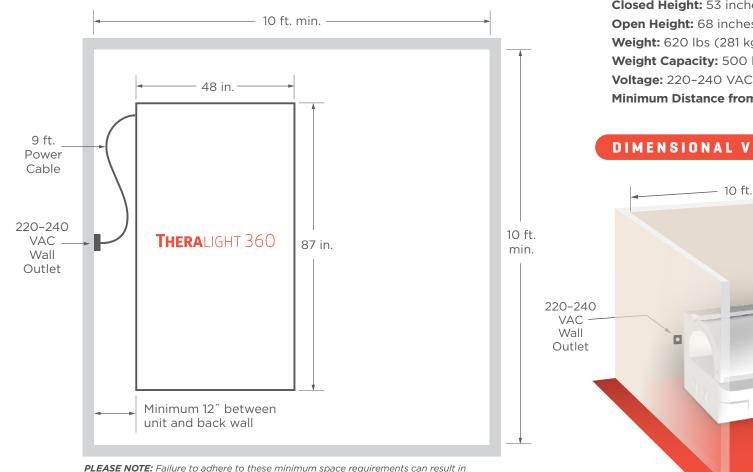

## SPECIFICATIONS AND PLACEMENT

compromised performance and/or damage to the TL360, thereby voiding its warranty.

### MINIMUM ROOM DIMENSIONS

## PRODUCT SPECIFICATIONS

Length: 87 inches (221 cm) Width: 48 inches (122 cm) Closed Height: 53 inches (135 cm) **Open Height:** 68 inches (163 cm) Weight: 620 lbs (281 kg) Weight Capacity: 500 lbs (227 kg) Voltage: 220-240 VAC 30A max 50/60 Hz Minimum Distance from Back Wall: 12 inches