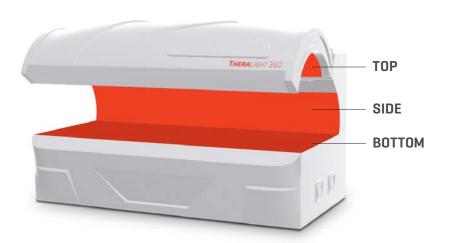

## LED SPECIFICATIONS

### LED SURFACE AREA

**TOP:** 78 x 30 in. (198 x 76 cm) **SIDE:** 78 x 14.5 in. (198 x 37 cm) **BOTTOM:** 78 x 30 in. (198 x 76 cm)

TOTAL LED SURFACE AREA: 5,811 SQ. INCHES