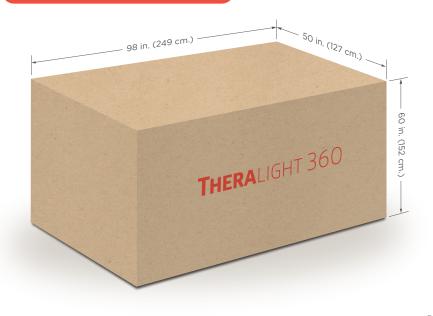

stance from Back Wall: 12 inches

DIMENSIONAL VIEW



10 ft

68 in. (open)

53 in. (closed)

# THERALIGHT 360

# LED, POWER AND SHIPPING SPECIFICATIONS

## LED SPECIFICATIONS



### LED SURFACE AREA

**TOP:** 78 x 30 in. (198 x 76 cm) **SIDE:** 78 x 14.5 in. (198 x 37 cm) **BOTTOM:** 78 x 30 in. (198 x 76 cm)

TOTAL LED SURFACE AREA: 5,811 SQ. INCHES

#### **LED DIODES**

TOTAL: 45,000 IRRADIANCE: 100 mW/cm<sup>2</sup> LED LIFESPAN: 100,000 hours



## POWER REQUIREMENTS

220-240 VAC 50/60HZ 30A Single Phase NEMA L6-30R NEMA L6-30P

**PLEASE NOTE:** Failure to properly configure electrical requirements according to NEC standards can result in compromised performance and/or damage to the TL360, thereby voiding its warranty.



**Plug Provided** 



Receptacle Required

SHIPPING DIMENSIONS