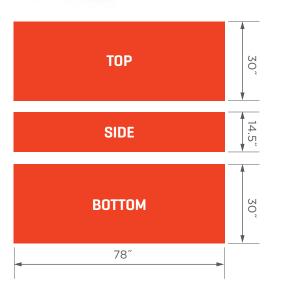

### LED SURFACE AREA

**TOP:** 78 x 30 in. (198 x 76 cm) **SIDE:** 78 x 14.5 in. (198 x 37 cm) **BOTTOM:** 78 x 30 in. (198 x 76 cm)

TOTAL LED SURFACE AREA: 5,811 SQ. INCHES